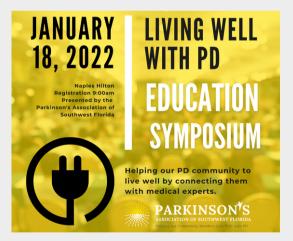

#### LIVING WELL WITH PD - EDUCATION SYMPOSIUM

Tuesday, January 18, 2022 The Naples Hilton, Naples General Admission: \$70 Seating Capacity: 250

Our 2020 event was sold out with an Expo area spotlighting 12 sponsors. Launched in 2017, our halfday symposium is for those with PD and related neurodegenerative illnesses as well as their care partners. Medical professionals present new treatments and life-affirming practices.