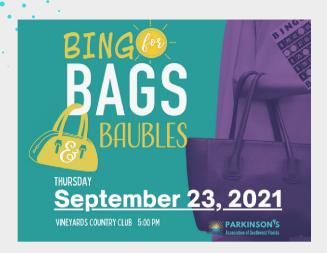

#### **BINGO FOR BAGS & BAUBLES - DINNER**

Thursday, September 23, 2021
The Vineyards Country Club, Naples
Early Registration \$75, General Admission: \$90
Seating Capacity: 240

This event started in 2018, selling out in its second year. The event celebrates fashion and fun with dinner included. Competition abounds as each participant plays 13 games of Bingo to win a designer handbag!