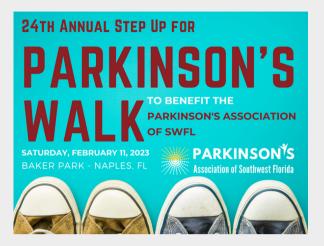

#### STEP UP FOR PARKINSON'S - WALK

Saturday, February 11, 2023

**Baker Park, Naples** 

Registration: \$30 (early reg. \$25) \$35 in-person

Capacity 500+

Since 2000, this event has gathered families impacted by PD together with area life and wellness providers to showcase the value of exercise to staying PD.