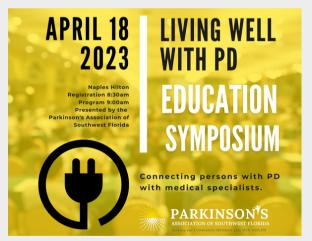

#### LIVING WELL WITH PD - EDUCATION SYMPOSIUM

Tuesday, April 18, 2023

**Hilton Naples** 

Registration: \$75 (early reg. \$65), VIP: \$125

**Seating Capacity: 250** 

Launched in 2017, our half-day symposium is for those with PD and related neurodegenerative illnesses as well as their care partners. This informative event features medical professionals presenting new treatments and life-affirming practices.