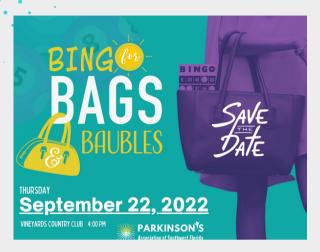

#### **BINGO FOR BAGS & BAUBLES - DINNER**

Thursday, September 22, 2022 The Vineyards Country Club, Naples

Registration: \$90 (early reg. \$75), VIP: \$125

**Seating Capacity: 240** 

The event celebrates fashion and fun with dinner included. Competition abounds as each participant plays 13 games of Bingo to win a designer handbag!