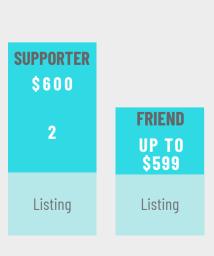

### Supporter - \$600

Supports our work monthly to help Southwest Floridians live well with PD.

## Friend - Up to \$599

Keeps our message strong on a daily basis.

The Parkinson's Association of Southwest Florida, has been an invaluable resource for my husband who suffers every day from PD. Their support, fundraising events, exercise, and speech classes have been so important and helpful to my husband so he can live a better life with this disease. We can't thank this organization enough for all they do for us and the community.